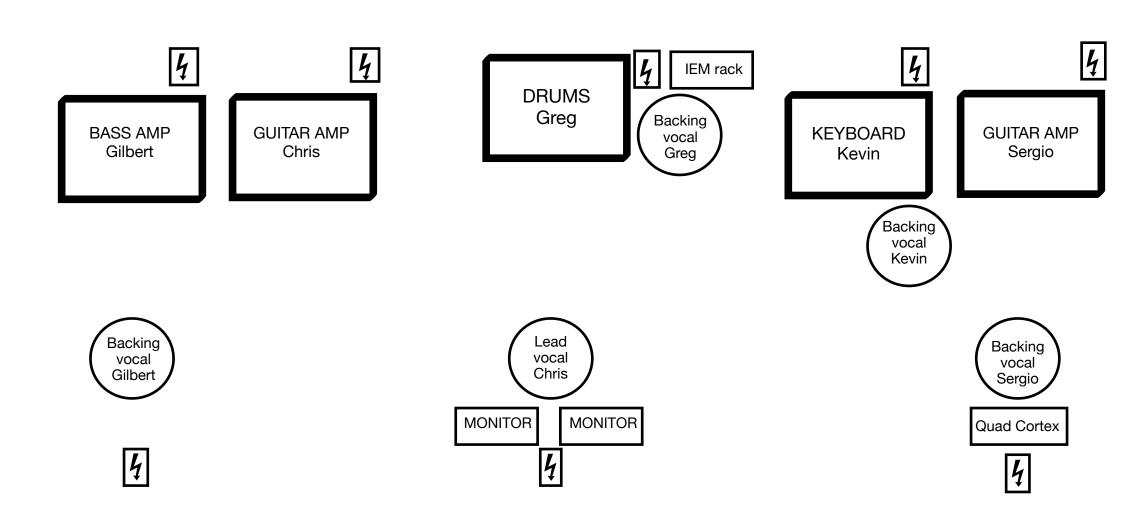

# Stage Plan

Style : Rock Musiciens : 5

Contact : Christophe Mure, +41 79 475 89 33

Email: spitreckless@hotmail.com

#### **Monitors:**

IEM Rack with 10 channels split snake up to FOH engineer Band controls their own IEM's 2 monitors for lead vocals The IEM Rack stay always on the left side of the drum kit

If possible prevent 2 Aux Sends to IEM Rack Drums riser 3m x 3m

## **Band will provide:**

IEM Rack with 10 channels split snake All D.I All cables to connect IEM Rack All their instruments and all their amp's